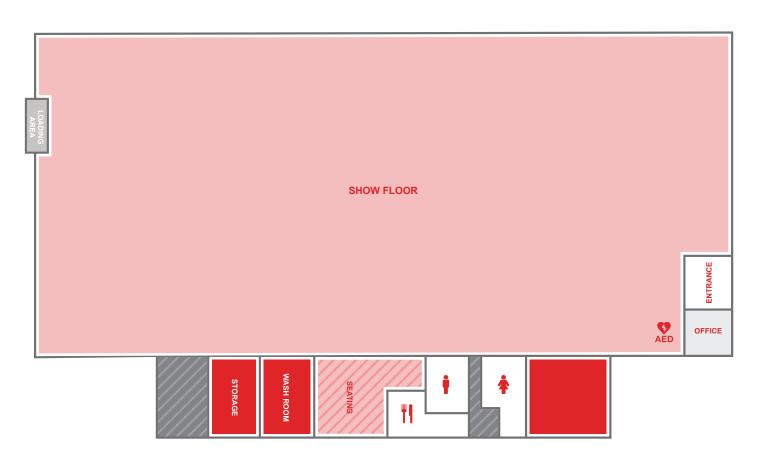

## **WISCONSIN PRODUCTS PAVILION**

CONCESSIONS

SHOW FLOOR

LOADING AREA

CONCESSIONS SEATING

BACK OF HOUSE

| Building Features        | Specifications                                    |  |
|--------------------------|---------------------------------------------------|--|
| Dimensions               | 000 food v 440 food                               |  |
| Dimensions               | 262 feet x 118 feet                               |  |
| Usable Space             | 32,000 square feet                                |  |
| Ceiling Height           | 15 feet at lowest point, 24 feet at highest point |  |
| Floor Material           | Concrete                                          |  |
| HVAC                     | Heating & Air Conditioning                        |  |
| Offices                  | 1                                                 |  |
| Restrooms                | Yes                                               |  |
| Overhead Loading Door    | 1                                                 |  |
| Loading Door Dimensions  | 16 feet high x 9 feet wide                        |  |
| 10' x 10' Booth Capacity | 145                                               |  |