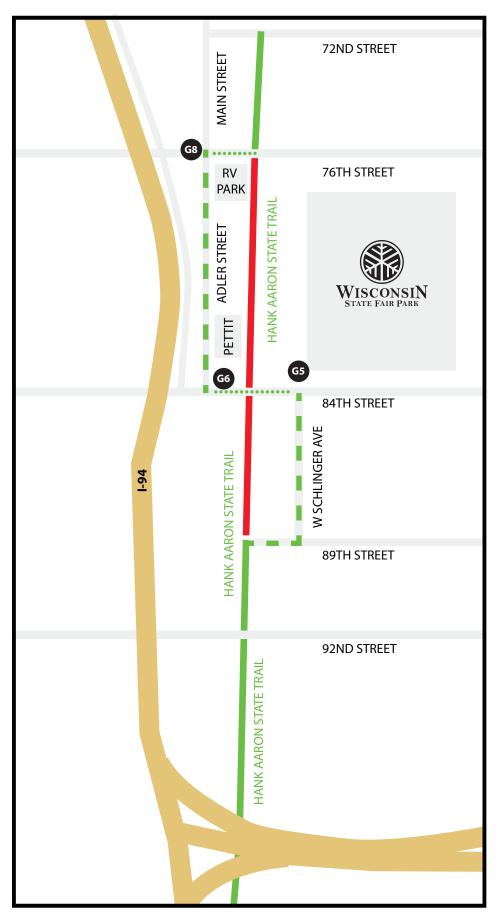

## HANK AARON STATE TRAIL DETOUR

Closed July 31 to August 10, 2025.

## **WESTBOUND TRAIL TRAFFIC:**

- Exit the HAST to the north / right at 76th St.
  Please walk bikes to Main St.
- Cross to State Fair Park at Gate 8 by the RV Park (please walk bikes).
- Continue west on Main St. which becomes Adler St. through State Fair Park to 84th St.
- Turn left onto the sidewalk past Pettit Center (please walk bikes) to crosswalk by Gate 5 entrance to cross 84th St. onto Schlinger Ave.
- Continue west on Schlinger Ave. to 89th
  St. and then turn right to reach HAST access point.

## **EASTBOUND TRAIL TRAFFIC:**

- Exit the HAST to south / right at 89th St.
- Continue south on 89th St. to Schlinger Ave.
- Turn left onto Schlinger Ave. and continue to 84th St.
- Cross 84th St. to State Fair Park by the Gate 5 Entrance.
- Turn left on sidewalk to Gate 6 / Pettit Center (please walk bikes).
- Turn right onto Adler St. which becomes
  Main St. through State Fair Park to 76th St.
- Cross 76th St. and turn right at the sidewalk. Walk bikes to HAST access point.