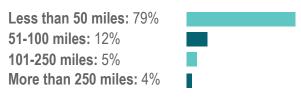

### STATISTICAL AVERAGES

**LENGTH OF STAY** 



5 hours

DAYS Attended



2 days

HOUSEHOLD INCOME



\$80,000

AGE



37 years

# WISTATEFAIR.COM ANALYTICS MAY 1 THRU AUGUST 18

| Visitors            | 1,378,034    |
|---------------------|--------------|
| Sessions            | 2,403,579    |
| Page Views          | 7,717,445    |
| Pages/Visit         | 3.21         |
| Avg. Visit Duration | 3 min 51 sec |

# SOCIAL MEDIA INFORMATION AS OF SEPTEMBER 2023

| MEDIUM    | MEASURE     | REACH   |
|-----------|-------------|---------|
| Facebook  | Followers   | 211,708 |
| Instagram | Followers   | 30,559  |
| Twitter   | Followers   | 21,737  |
| YouTube   | Video Views | 599,580 |
| Email     | Subscribers | 190,600 |

### **AGE BREAKDOWN**



### **DISTANCE TRAVELED TO ATTEND FAIR**



# ATTENDANCE BY GENDER



## ATTENDANCE BY GEOGRAPHIC LOCATION

| Wisconsin: 90% |  |
|----------------|--|
| Illinois: 6%   |  |
| Other: 4%      |  |