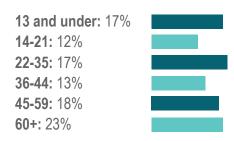

TENDANCE | 1,043,350 | 1,003,448 | 841,075 |

### STATISTICAL AVERAGES

**LENGTH OF STAY** 



5 hours

DAYS Attended



2 days

HOUSEHOLD INCOME



\$80,000

AGE



37 years

# WISTATEFAIR.COM ANALYTICS MAY 1 THRU AUGUST 18

| Visitors            | 1,378,034    |
|---------------------|--------------|
| Sessions            | 2,403,579    |
| Page Views          | 7,717,445    |
| Pages/Visit         | 3.21         |
| Avg. Visit Duration | 3 min 51 sec |

# SOCIAL MEDIA INFORMATION AS OF SEPTEMBER 2023

| MEDIUM    | MEASURE     | REACH   |
|-----------|-------------|---------|
| Facebook  | Followers   | 211,708 |
| Instagram | Followers   | 30,559  |
| Twitter   | Followers   | 21,737  |
| YouTube   | Video Views | 599,580 |
| Email     | Subscribers | 190,600 |

### **AGE BREAKDOWN**



### **DISTANCE TRAVELED TO ATTEND FAIR**



# ATTENDANCE BY GENDER



## ATTENDANCE BY GEOGRAPHIC LOCATION

| Wisconsin: 90% |  |
|----------------|--|
| Illinois: 6%   |  |
| Other: 4%      |  |