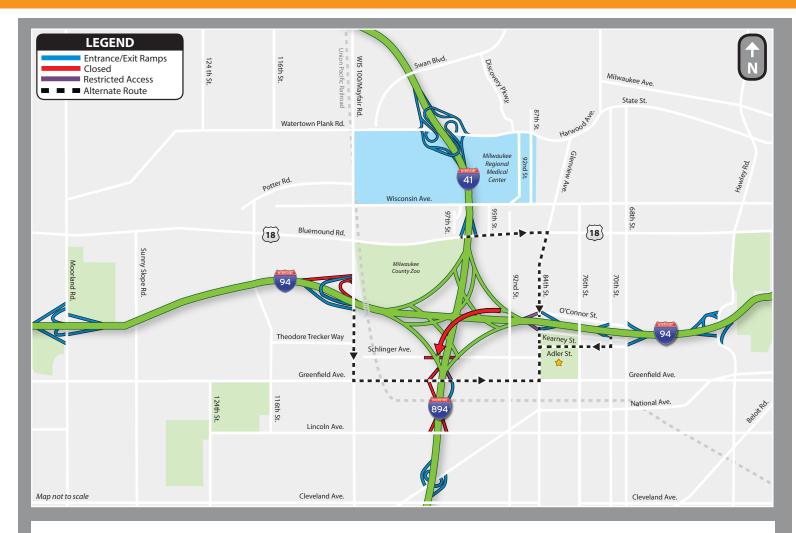

# **GREEK FEST**

Alternate Routes - June 23-25, 2017

#### FROM THE NORTH:

• I-41 South to Bluemound Road exit. Left (east) on Bluemound Road to 84th Street. Right (south) on 84th Street to Adler Street. Left (east) on Adler Street to Greek Fest parking on left.

## FROM THE SOUTH:

- I-41/894 North to I-94 East. East on I-94 to 84th Street exit. Right (south) on 84th Street to Adler Street. Left (east) on Adler Street to Greek Fest parking on left.
- I-41/894 North to Greenfield Avenue exit. Right (east) on Greenfield Avenue to 84th Street. Left (north) on 84th Street to Adler Street. Right (east) on Adler Street to Greek Fest parking on left.

#### FROM THE EAST:

• I-94 West to 84th Street exit. Left (south) on 84th Street to Adler Street. Left (east) on Adler Street to Greek Fest parking on left.

### FROM THE WEST:

- I-94 East to WIS 100 exit. Right (south) on WIS 100 to Greenfield Avenue. Left (east) on Greenfield Avenue to 84th Street. Left (north) on 84th Street to Adler Street. Right (east) on Adler Street to Greek Fest parking on left.
- I-94 East to 70th Street exit. Right (south) on 70th Street to Main Street. Right (west) on Main Street to Adler Street. Continue west on Adler Street to Greek Fest parking on right.