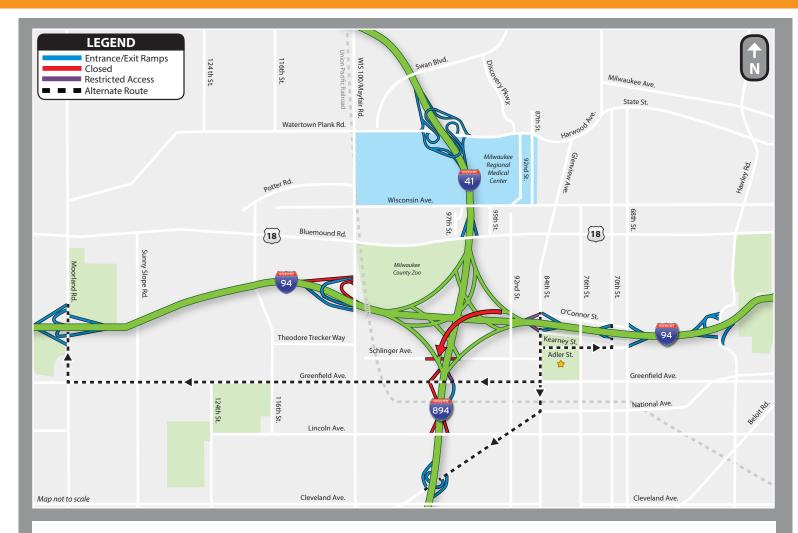

Alternate Routes - June 23-25, 2017

# TO THE NORTH:

• North on 84th Street to westbound entrance to I-41 North on the left.

### TO THE SOUTH:

• South on 84th Street to National Avenue. Right (west) on National Avenue to I-41/894 South entrance on the right.

# TO THE EAST:

North on 84th Street to I-94 East entrance on the right.

# TO THE WEST:

- East on Adler Street to Main Street. Continue east on Main Street to 70th Street. Left (north) on 70th Street to I-94 West entrance on the left.
- South on 84th Street to Greenfield Avenue. Right (west) on Greenfield Avenue to Moorland Road. Right (north) on Moorland Road to I-94 West entrance on the left.