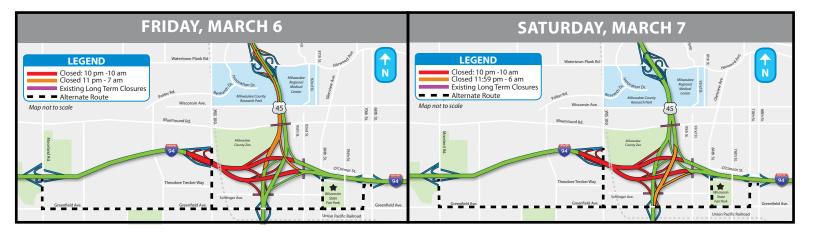

# DIRECTIONS SPORTS SHOW - MARCH 4-8

As part of the Zoo Interchange project extended closures will take place the night of Friday, March 6 through the morning of Monday, March 9. During these closures please consider utilizing the following routes.

# FROM THE NORTH

- I-43 South to I-94 West. Exit at 68th Street and continue west to 70th Street. Left (south) on 70th Street to Greenfield Avenue. Right (west) on Greenfield Avenue to Gate # 1 on the right.
- US 45 South to I-894 East (southbound). South on I-894 to Greenfield Avenue exit. Left (east) on Greenfield Avenue to Gate # 1 on the left.

#### **FROM THE SOUTH**

 I-894 West (northbound) to Greenfield Avenue exit. Right (east) on Greenfield Avenue to Gate # 1 on the left.

## **FROM THE WEST**

- I-94 East to WIS 100 exit. Right (south) on to WIS 100 to Greenfield Avenue. Left (east) on Greenfield Avenue to Gate #1 on the left.
- I-94 East to Moorland Road exit. Right (south) on Moorland Road to Greenfield Avenue.
  Left (east) on Greenfield Avenue to Gate #1 on the left.

## **FROM THE EAST**

 I-94 West to 68th Street. Exit at 68th Street and continue west to 70th Street. Left (south) on 70th to Greenfield Avenue. Right (west) on Greenfield Avenue to Gate # 1 on the right.